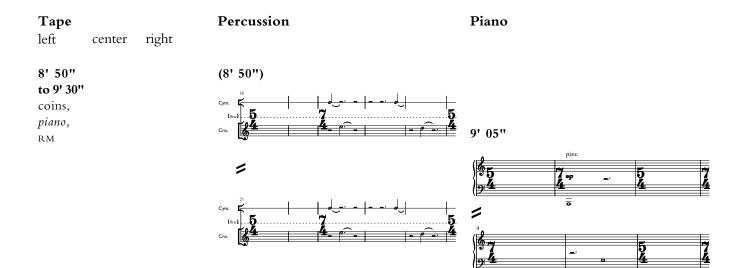

| Tape |        |       |
|------|--------|-------|
| left | center | right |

| 5'00"     | 5'00  |
|-----------|-------|
| to 5' 30" | to 5' |
| tv,       | mon   |
| forte,    | pianc |
| RM        | RM    |
|           |       |