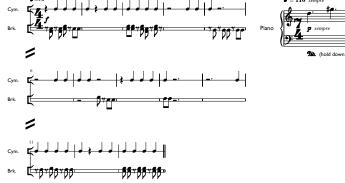

## CHAMNAN

score to the film by Lawrence F. Brose

Douglas Cohen

| <b>Tape</b><br>left                                                                       | center                                                | right                                                       | Percussion                                                                                                                                                                                                                                                                                                                                                                                                                                                                                                                                                                                                                                                                                                                                                                                                                                                                                                                                                                                                                                                                                                                                                                                                                                                                                                                                                                                                                                                                                                                                                                                                                                                                                                                                                                                                                                                                                                                                                                                                                                                                                                                                                                                                                                                                                                                                                                                                                                                                                                                                                                                                                                                                                                                                                                                                                                                                                                                                                                         | Piano                                                            |
|-------------------------------------------------------------------------------------------|-------------------------------------------------------|-------------------------------------------------------------|------------------------------------------------------------------------------------------------------------------------------------------------------------------------------------------------------------------------------------------------------------------------------------------------------------------------------------------------------------------------------------------------------------------------------------------------------------------------------------------------------------------------------------------------------------------------------------------------------------------------------------------------------------------------------------------------------------------------------------------------------------------------------------------------------------------------------------------------------------------------------------------------------------------------------------------------------------------------------------------------------------------------------------------------------------------------------------------------------------------------------------------------------------------------------------------------------------------------------------------------------------------------------------------------------------------------------------------------------------------------------------------------------------------------------------------------------------------------------------------------------------------------------------------------------------------------------------------------------------------------------------------------------------------------------------------------------------------------------------------------------------------------------------------------------------------------------------------------------------------------------------------------------------------------------------------------------------------------------------------------------------------------------------------------------------------------------------------------------------------------------------------------------------------------------------------------------------------------------------------------------------------------------------------------------------------------------------------------------------------------------------------------------------------------------------------------------------------------------------------------------------------------------------------------------------------------------------------------------------------------------------------------------------------------------------------------------------------------------------------------------------------------------------------------------------------------------------------------------------------------------------------------------------------------------------------------------------------------------------|------------------------------------------------------------------|
| 0' 00"                                                                                    | 0' 00"                                                | 0' 00"                                                      | 0' 00"                                                                                                                                                                                                                                                                                                                                                                                                                                                                                                                                                                                                                                                                                                                                                                                                                                                                                                                                                                                                                                                                                                                                                                                                                                                                                                                                                                                                                                                                                                                                                                                                                                                                                                                                                                                                                                                                                                                                                                                                                                                                                                                                                                                                                                                                                                                                                                                                                                                                                                                                                                                                                                                                                                                                                                                                                                                                                                                                                                             | 0' 00''                                                          |
| <b>0' 10"</b><br><b>to 15"</b><br>coins,<br>forte                                         | <b>0' 10"</b><br><b>to 25"</b><br>tv,<br><i>piano</i> | 0' 10"<br>to 35"<br>monks,<br>mezzo /<br>n-band,            | Begin performing each music fragment at<br>the timing indicated.                                                                                                                                                                                                                                                                                                                                                                                                                                                                                                                                                                                                                                                                                                                                                                                                                                                                                                                                                                                                                                                                                                                                                                                                                                                                                                                                                                                                                                                                                                                                                                                                                                                                                                                                                                                                                                                                                                                                                                                                                                                                                                                                                                                                                                                                                                                                                                                                                                                                                                                                                                                                                                                                                                                                                                                                                                                                                                                   | Begin performing each music fragment at<br>the timing indicated. |
|                                                                                           |                                                       | forte                                                       | 0' 15"<br>J = 120                                                                                                                                                                                                                                                                                                                                                                                                                                                                                                                                                                                                                                                                                                                                                                                                                                                                                                                                                                                                                                                                                                                                                                                                                                                                                                                                                                                                                                                                                                                                                                                                                                                                                                                                                                                                                                                                                                                                                                                                                                                                                                                                                                                                                                                                                                                                                                                                                                                                                                                                                                                                                                                                                                                                                                                                                                                                                                                                                                  |                                                                  |
| Film<br>0' 20" to 13' 40"<br>The film starts at twenty<br>seconds and runs until the end. |                                                       |                                                             | Large Supended<br>Cymbal (Cym.)<br>5 Brake Drums (Brk)<br>Pduł Bass<br>Drum (B.D.)<br>30 Gal. Aluminum<br>Trash Can (T.C.)<br>Crotales (Cro.)                                                                                                                                                                                                                                                                                                                                                                                                                                                                                                                                                                                                                                                                                                                                                                                                                                                                                                                                                                                                                                                                                                                                                                                                                                                                                                                                                                                                                                                                                                                                                                                                                                                                                                                                                                                                                                                                                                                                                                                                                                                                                                                                                                                                                                                                                                                                                                                                                                                                                                                                                                                                                                                                                                                                                                                                                                      |                                                                  |
| 0' 25"                                                                                    |                                                       |                                                             | 1                                                                                                                                                                                                                                                                                                                                                                                                                                                                                                                                                                                                                                                                                                                                                                                                                                                                                                                                                                                                                                                                                                                                                                                                                                                                                                                                                                                                                                                                                                                                                                                                                                                                                                                                                                                                                                                                                                                                                                                                                                                                                                                                                                                                                                                                                                                                                                                                                                                                                                                                                                                                                                                                                                                                                                                                                                                                                                                                                                                  |                                                                  |
| to 35"<br>coins,<br>forte,<br>RM                                                          |                                                       |                                                             | Brk <b>[                                   </b>                                                                                                                                                                                                                                                                                                                                                                                                                                                                                                                                                                                                                                                                                                                                                                                                                                                                                                                                                                                                                                                                                                                                                                                                                                                                                                                                                                                                                                                                                                                                                                                                                                                                                                                                                                                                                                                                                                                                                                                                                                                                                                                                                                                                                                                                                                                                                                                                                                                                                                                                                                                                                                                                                                                                                                                                                                                                                                                                    |                                                                  |
|                                                                                           | 0' 40"<br>to 55"                                      |                                                             |                                                                                                                                                                                                                                                                                                                                                                                                                                                                                                                                                                                                                                                                                                                                                                                                                                                                                                                                                                                                                                                                                                                                                                                                                                                                                                                                                                                                                                                                                                                                                                                                                                                                                                                                                                                                                                                                                                                                                                                                                                                                                                                                                                                                                                                                                                                                                                                                                                                                                                                                                                                                                                                                                                                                                                                                                                                                                                                                                                                    |                                                                  |
|                                                                                           | tv,<br><i>forte,</i><br>RM                            |                                                             |                                                                                                                                                                                                                                                                                                                                                                                                                                                                                                                                                                                                                                                                                                                                                                                                                                                                                                                                                                                                                                                                                                                                                                                                                                                                                                                                                                                                                                                                                                                                                                                                                                                                                                                                                                                                                                                                                                                                                                                                                                                                                                                                                                                                                                                                                                                                                                                                                                                                                                                                                                                                                                                                                                                                                                                                                                                                                                                                                                                    |                                                                  |
|                                                                                           |                                                       | <b>0' 50"</b><br><b>to 1' 05"</b><br>monks,<br><i>forte</i> |                                                                                                                                                                                                                                                                                                                                                                                                                                                                                                                                                                                                                                                                                                                                                                                                                                                                                                                                                                                                                                                                                                                                                                                                                                                                                                                                                                                                                                                                                                                                                                                                                                                                                                                                                                                                                                                                                                                                                                                                                                                                                                                                                                                                                                                                                                                                                                                                                                                                                                                                                                                                                                                                                                                                                                                                                                                                                                                                                                                    |                                                                  |
|                                                                                           |                                                       |                                                             | 1' 00"                                                                                                                                                                                                                                                                                                                                                                                                                                                                                                                                                                                                                                                                                                                                                                                                                                                                                                                                                                                                                                                                                                                                                                                                                                                                                                                                                                                                                                                                                                                                                                                                                                                                                                                                                                                                                                                                                                                                                                                                                                                                                                                                                                                                                                                                                                                                                                                                                                                                                                                                                                                                                                                                                                                                                                                                                                                                                                                                                                             |                                                                  |
| 1' 1<br>to 1<br>tv,<br>forte<br>RM/                                                       | 15" to 2<br>n-ba<br>e, pian                           | 2 <b>5''</b><br>and,                                        | $C_{\text{rm}} = \frac{1}{2} = \frac{90}{4} + \frac{1}{4} + \frac$ |                                                                  |
|                                                                                           |                                                       |                                                             | ⋻⋇⋰⋢ <mark>⋶⋶⋎⋽⋽⋎⋳⋶⋰⋰⋶⋑⋎⋽⋽⋽⋎⋶⋬</mark> ⋒                                                                                                                                                                                                                                                                                                                                                                                                                                                                                                                                                                                                                                                                                                                                                                                                                                                                                                                                                                                                                                                                                                                                                                                                                                                                                                                                                                                                                                                                                                                                                                                                                                                                                                                                                                                                                                                                                                                                                                                                                                                                                                                                                                                                                                                                                                                                                                                                                                                                                                                                                                                                                                                                                                                                                                                                                                                                                                                                            |                                                                  |