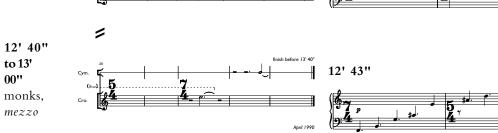

| Tape |        |       |
|------|--------|-------|
| left | center | right |

| 5'00"     | 5'00  |
|-----------|-------|
| to 5' 30" | to 5' |
| tv,       | mon   |
| forte,    | pianc |
| RM        | RM    |
|           |       |