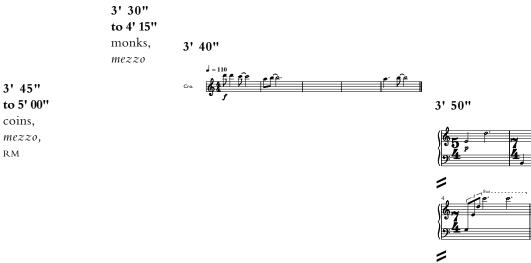

 2' 30"
 2' 30"

 to 3' 10"
 to 3' 10"

 coins,
 n-band,

 piano,
 piano

 RM
 Filter

| <b>Tape</b><br>left | • |  | Percussion  | Piano            |
|---------------------|---|--|-------------|------------------|
|                     |   |  | 2' 40"      | 2' 40"           |
|                     |   |  | <b>-</b> 90 | = 110 semare 8va |

1 #d f

54

54

74

74

3' 45" to 5' 00" coins,

RM

| Percussion |  |
|------------|--|
| rercussion |  |