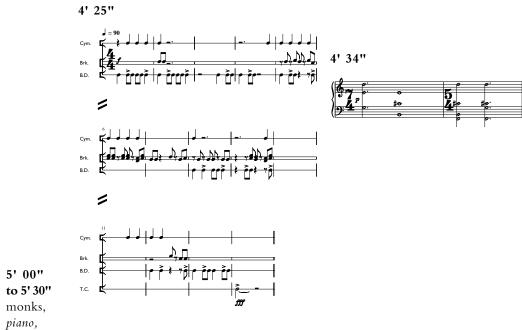

## CHAMNAN

score to the film by Lawrence F. Brose

Douglas Cohen

| <b>Tape</b><br>left                                                                       | center                                                | right                                                       | Percussion                                                                                                                                                                                                                                                                                                                                                                                                                                                                                                                                                                                                                                                                                                                                                                                                                                                                                                                                                                                                                                                                                                                                                                                                                                                                                                                                                                                                                                                                                                                                                                                                                                                                                                                                                                                                                                                                                                                                                                                                                                                                                                                                                                                                                                                                                                                                                                                                                                                                                                                                                                                                                                                                                                                                                                                                                                                                                                                                                                         | Piano                                                            |
|-------------------------------------------------------------------------------------------|-------------------------------------------------------|-------------------------------------------------------------|------------------------------------------------------------------------------------------------------------------------------------------------------------------------------------------------------------------------------------------------------------------------------------------------------------------------------------------------------------------------------------------------------------------------------------------------------------------------------------------------------------------------------------------------------------------------------------------------------------------------------------------------------------------------------------------------------------------------------------------------------------------------------------------------------------------------------------------------------------------------------------------------------------------------------------------------------------------------------------------------------------------------------------------------------------------------------------------------------------------------------------------------------------------------------------------------------------------------------------------------------------------------------------------------------------------------------------------------------------------------------------------------------------------------------------------------------------------------------------------------------------------------------------------------------------------------------------------------------------------------------------------------------------------------------------------------------------------------------------------------------------------------------------------------------------------------------------------------------------------------------------------------------------------------------------------------------------------------------------------------------------------------------------------------------------------------------------------------------------------------------------------------------------------------------------------------------------------------------------------------------------------------------------------------------------------------------------------------------------------------------------------------------------------------------------------------------------------------------------------------------------------------------------------------------------------------------------------------------------------------------------------------------------------------------------------------------------------------------------------------------------------------------------------------------------------------------------------------------------------------------------------------------------------------------------------------------------------------------------|------------------------------------------------------------------|
| 0' 00"                                                                                    | 0' 00"                                                | 0' 00"                                                      | 0' 00"                                                                                                                                                                                                                                                                                                                                                                                                                                                                                                                                                                                                                                                                                                                                                                                                                                                                                                                                                                                                                                                                                                                                                                                                                                                                                                                                                                                                                                                                                                                                                                                                                                                                                                                                                                                                                                                                                                                                                                                                                                                                                                                                                                                                                                                                                                                                                                                                                                                                                                                                                                                                                                                                                                                                                                                                                                                                                                                                                                             | 0' 00''                                                          |
| <b>0' 10"</b><br><b>to 15"</b><br>coins,<br>forte                                         | <b>0' 10"</b><br><b>to 25"</b><br>tv,<br><i>piano</i> | 0' 10"<br>to 35"<br>monks,<br>mezzo /<br>n-band,            | Begin performing each music fragment at<br>the timing indicated.                                                                                                                                                                                                                                                                                                                                                                                                                                                                                                                                                                                                                                                                                                                                                                                                                                                                                                                                                                                                                                                                                                                                                                                                                                                                                                                                                                                                                                                                                                                                                                                                                                                                                                                                                                                                                                                                                                                                                                                                                                                                                                                                                                                                                                                                                                                                                                                                                                                                                                                                                                                                                                                                                                                                                                                                                                                                                                                   | Begin performing each music fragment at<br>the timing indicated. |
|                                                                                           |                                                       | forte                                                       | 0' 15"<br>J = 120                                                                                                                                                                                                                                                                                                                                                                                                                                                                                                                                                                                                                                                                                                                                                                                                                                                                                                                                                                                                                                                                                                                                                                                                                                                                                                                                                                                                                                                                                                                                                                                                                                                                                                                                                                                                                                                                                                                                                                                                                                                                                                                                                                                                                                                                                                                                                                                                                                                                                                                                                                                                                                                                                                                                                                                                                                                                                                                                                                  |                                                                  |
| Film<br>0' 20" to 13' 40"<br>The film starts at twenty<br>seconds and runs until the end. |                                                       |                                                             | Large Supended<br>Cymbal (Cym.)<br>5 Brake Drums (Brk)<br>Pduł Bass<br>Drum (B.D.)<br>30 Gal. Aluminum<br>Trash Can (T.C.)<br>Crotales (Cro.)                                                                                                                                                                                                                                                                                                                                                                                                                                                                                                                                                                                                                                                                                                                                                                                                                                                                                                                                                                                                                                                                                                                                                                                                                                                                                                                                                                                                                                                                                                                                                                                                                                                                                                                                                                                                                                                                                                                                                                                                                                                                                                                                                                                                                                                                                                                                                                                                                                                                                                                                                                                                                                                                                                                                                                                                                                      |                                                                  |
| 0' 25"                                                                                    |                                                       |                                                             | 1                                                                                                                                                                                                                                                                                                                                                                                                                                                                                                                                                                                                                                                                                                                                                                                                                                                                                                                                                                                                                                                                                                                                                                                                                                                                                                                                                                                                                                                                                                                                                                                                                                                                                                                                                                                                                                                                                                                                                                                                                                                                                                                                                                                                                                                                                                                                                                                                                                                                                                                                                                                                                                                                                                                                                                                                                                                                                                                                                                                  |                                                                  |
| to 35"<br>coins,<br>forte,<br>RM                                                          |                                                       |                                                             | Brk <b>[                                   </b>                                                                                                                                                                                                                                                                                                                                                                                                                                                                                                                                                                                                                                                                                                                                                                                                                                                                                                                                                                                                                                                                                                                                                                                                                                                                                                                                                                                                                                                                                                                                                                                                                                                                                                                                                                                                                                                                                                                                                                                                                                                                                                                                                                                                                                                                                                                                                                                                                                                                                                                                                                                                                                                                                                                                                                                                                                                                                                                                    |                                                                  |
|                                                                                           | 0' 40"<br>to 55"                                      |                                                             |                                                                                                                                                                                                                                                                                                                                                                                                                                                                                                                                                                                                                                                                                                                                                                                                                                                                                                                                                                                                                                                                                                                                                                                                                                                                                                                                                                                                                                                                                                                                                                                                                                                                                                                                                                                                                                                                                                                                                                                                                                                                                                                                                                                                                                                                                                                                                                                                                                                                                                                                                                                                                                                                                                                                                                                                                                                                                                                                                                                    |                                                                  |
|                                                                                           | tv,<br><i>forte,</i><br>RM                            |                                                             |                                                                                                                                                                                                                                                                                                                                                                                                                                                                                                                                                                                                                                                                                                                                                                                                                                                                                                                                                                                                                                                                                                                                                                                                                                                                                                                                                                                                                                                                                                                                                                                                                                                                                                                                                                                                                                                                                                                                                                                                                                                                                                                                                                                                                                                                                                                                                                                                                                                                                                                                                                                                                                                                                                                                                                                                                                                                                                                                                                                    |                                                                  |
|                                                                                           |                                                       | <b>0' 50"</b><br><b>to 1' 05"</b><br>monks,<br><i>forte</i> |                                                                                                                                                                                                                                                                                                                                                                                                                                                                                                                                                                                                                                                                                                                                                                                                                                                                                                                                                                                                                                                                                                                                                                                                                                                                                                                                                                                                                                                                                                                                                                                                                                                                                                                                                                                                                                                                                                                                                                                                                                                                                                                                                                                                                                                                                                                                                                                                                                                                                                                                                                                                                                                                                                                                                                                                                                                                                                                                                                                    |                                                                  |
|                                                                                           |                                                       |                                                             | 1' 00"                                                                                                                                                                                                                                                                                                                                                                                                                                                                                                                                                                                                                                                                                                                                                                                                                                                                                                                                                                                                                                                                                                                                                                                                                                                                                                                                                                                                                                                                                                                                                                                                                                                                                                                                                                                                                                                                                                                                                                                                                                                                                                                                                                                                                                                                                                                                                                                                                                                                                                                                                                                                                                                                                                                                                                                                                                                                                                                                                                             |                                                                  |
| 1' 1<br>to 1<br>tv,<br>forte<br>RM/                                                       | 15" to 2<br>n-ba<br>e, pian                           | 2 <b>5''</b><br>and,                                        | $C_{\text{rm}} = \frac{1}{2} = \frac{90}{4} + \frac{1}{4} + \frac$ |                                                                  |
|                                                                                           |                                                       |                                                             | ⋻⋇⋰⋢ <mark>⋶⋶⋎⋽⋽⋎⋳⋶⋰⋰⋶⋑⋎⋽⋽⋽⋎⋶⋬</mark> ⋒                                                                                                                                                                                                                                                                                                                                                                                                                                                                                                                                                                                                                                                                                                                                                                                                                                                                                                                                                                                                                                                                                                                                                                                                                                                                                                                                                                                                                                                                                                                                                                                                                                                                                                                                                                                                                                                                                                                                                                                                                                                                                                                                                                                                                                                                                                                                                                                                                                                                                                                                                                                                                                                                                                                                                                                                                                                                                                                                            |                                                                  |

| <b>Tape</b><br>left center right                                                                                                                                                                                            | Percussion                    | Piano |
|-----------------------------------------------------------------------------------------------------------------------------------------------------------------------------------------------------------------------------|-------------------------------|-------|
| 1' 20"<br>to 30"<br>coins,<br><i>piano</i> ,                                                                                                                                                                                |                               |       |
| 1' 30"       1' 30"         to 35"       to 35"         n-band,       tv,         piano       forte,         RM       1' 35"         to 40"       coins,         piano       piano                                          |                               |       |
| 1' 45"         1' 50"       to 2' 00"         to 2' 10"       tv,<br>mezzo         coins,       forte,         forte,       forte,         RM       RM         2' 0!       to 1         mon       mezza         RM       RM | 00"<br>ks,<br>5"<br>0"<br>ks, |       |
| 2' 10"<br>to 30"<br>n-band /<br>metal<br>(5 times<br>with<br>silence),<br>forte                                                                                                                                             |                               |       |

 2' 30"
 2' 30"

 to 3' 10"
 to 3' 10"

 coins,
 n-band,

 piano,
 piano

 RM
 Filter

| <b>Tape</b><br>left | • |  | Percussion  | Piano            |
|---------------------|---|--|-------------|------------------|
|                     |   |  | 2' 40"      | 2' 40"           |
|                     |   |  | <b>-</b> 90 | = 110 semare 8va |

1 #d f

54

54

74

74

3' 45" to 5' 00" coins,

RM

| Percussion |  |
|------------|--|
| rercussion |  |

| Tape |        |       |
|------|--------|-------|
| left | center | right |

| 5'00"     | 5'00  |
|-----------|-------|
| to 5' 30" | to 5' |
| tv,       | mon   |
| forte,    | pianc |
| RM        | RM    |
|           |       |