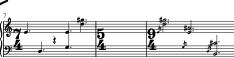

 2' 30"
 2' 30"

 to 3' 10"
 to 3' 10"

 coins,
 n-band,

 piano,
 piano

 RM
 Filter

| <b>Tape</b><br>left | • |  | Percussion  | Piano            |
|---------------------|---|--|-------------|------------------|
|                     |   |  | 2' 40"      | 2' 40"           |
|                     |   |  | <b>-</b> 90 | = 110 semare 8va |