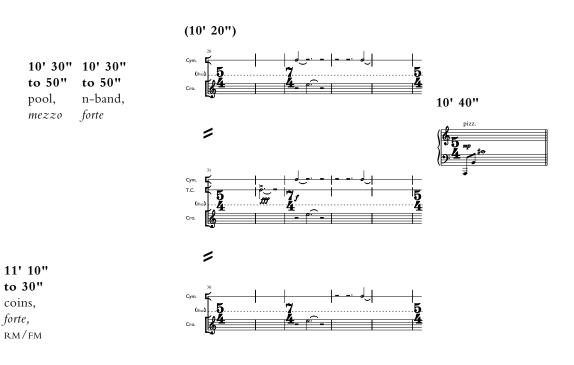

## CHAMNAN

score to the film by Lawrence F. Brose

Douglas Cohen

| <b>Tape</b><br>left                                                                       | center                                                | right                                                       | Percussion                                                                                                                                                                                                                                                                                                                                                                                                                                                                                                                                                                                                                                                                                                                                                                                                                                                                                                                                                                                                                                                                                                                                                                                                                                                                                                                                                                                                                                                                                                                                                                                                                                                                                                                                                                                                                                                                                                                                                                                                                                                                                                                                                                                                                                                                                                                                                                                                                                                                                                                                                                                                                                                                                                                                                                                                                                                                                                                                                                         | Piano                                                            |
|-------------------------------------------------------------------------------------------|-------------------------------------------------------|-------------------------------------------------------------|------------------------------------------------------------------------------------------------------------------------------------------------------------------------------------------------------------------------------------------------------------------------------------------------------------------------------------------------------------------------------------------------------------------------------------------------------------------------------------------------------------------------------------------------------------------------------------------------------------------------------------------------------------------------------------------------------------------------------------------------------------------------------------------------------------------------------------------------------------------------------------------------------------------------------------------------------------------------------------------------------------------------------------------------------------------------------------------------------------------------------------------------------------------------------------------------------------------------------------------------------------------------------------------------------------------------------------------------------------------------------------------------------------------------------------------------------------------------------------------------------------------------------------------------------------------------------------------------------------------------------------------------------------------------------------------------------------------------------------------------------------------------------------------------------------------------------------------------------------------------------------------------------------------------------------------------------------------------------------------------------------------------------------------------------------------------------------------------------------------------------------------------------------------------------------------------------------------------------------------------------------------------------------------------------------------------------------------------------------------------------------------------------------------------------------------------------------------------------------------------------------------------------------------------------------------------------------------------------------------------------------------------------------------------------------------------------------------------------------------------------------------------------------------------------------------------------------------------------------------------------------------------------------------------------------------------------------------------------------|------------------------------------------------------------------|
| 0' 00"                                                                                    | 0' 00"                                                | 0' 00"                                                      | 0' 00"                                                                                                                                                                                                                                                                                                                                                                                                                                                                                                                                                                                                                                                                                                                                                                                                                                                                                                                                                                                                                                                                                                                                                                                                                                                                                                                                                                                                                                                                                                                                                                                                                                                                                                                                                                                                                                                                                                                                                                                                                                                                                                                                                                                                                                                                                                                                                                                                                                                                                                                                                                                                                                                                                                                                                                                                                                                                                                                                                                             | 0' 00''                                                          |
| <b>0' 10"</b><br><b>to 15"</b><br>coins,<br>forte                                         | <b>0' 10"</b><br><b>to 25"</b><br>tv,<br><i>piano</i> | 0' 10"<br>to 35"<br>monks,<br>mezzo /<br>n-band,            | Begin performing each music fragment at<br>the timing indicated.                                                                                                                                                                                                                                                                                                                                                                                                                                                                                                                                                                                                                                                                                                                                                                                                                                                                                                                                                                                                                                                                                                                                                                                                                                                                                                                                                                                                                                                                                                                                                                                                                                                                                                                                                                                                                                                                                                                                                                                                                                                                                                                                                                                                                                                                                                                                                                                                                                                                                                                                                                                                                                                                                                                                                                                                                                                                                                                   | Begin performing each music fragment at<br>the timing indicated. |
|                                                                                           |                                                       | forte                                                       | 0' 15"<br>J = 120                                                                                                                                                                                                                                                                                                                                                                                                                                                                                                                                                                                                                                                                                                                                                                                                                                                                                                                                                                                                                                                                                                                                                                                                                                                                                                                                                                                                                                                                                                                                                                                                                                                                                                                                                                                                                                                                                                                                                                                                                                                                                                                                                                                                                                                                                                                                                                                                                                                                                                                                                                                                                                                                                                                                                                                                                                                                                                                                                                  |                                                                  |
| Film<br>0' 20" to 13' 40"<br>The film starts at twenty<br>seconds and runs until the end. |                                                       |                                                             | Large Supended<br>Cymbal (Cym.)<br>5 Brake Drums (Brk)<br>Pduł Bass<br>Drum (B.D.)<br>30 Gal. Aluminum<br>Trash Can (T.C.)<br>Crotales (Cro.)                                                                                                                                                                                                                                                                                                                                                                                                                                                                                                                                                                                                                                                                                                                                                                                                                                                                                                                                                                                                                                                                                                                                                                                                                                                                                                                                                                                                                                                                                                                                                                                                                                                                                                                                                                                                                                                                                                                                                                                                                                                                                                                                                                                                                                                                                                                                                                                                                                                                                                                                                                                                                                                                                                                                                                                                                                      |                                                                  |
| 0' 25"                                                                                    |                                                       |                                                             | 1                                                                                                                                                                                                                                                                                                                                                                                                                                                                                                                                                                                                                                                                                                                                                                                                                                                                                                                                                                                                                                                                                                                                                                                                                                                                                                                                                                                                                                                                                                                                                                                                                                                                                                                                                                                                                                                                                                                                                                                                                                                                                                                                                                                                                                                                                                                                                                                                                                                                                                                                                                                                                                                                                                                                                                                                                                                                                                                                                                                  |                                                                  |
| to 35"<br>coins,<br>forte,<br>RM                                                          |                                                       |                                                             | Brk <b>[                                   </b>                                                                                                                                                                                                                                                                                                                                                                                                                                                                                                                                                                                                                                                                                                                                                                                                                                                                                                                                                                                                                                                                                                                                                                                                                                                                                                                                                                                                                                                                                                                                                                                                                                                                                                                                                                                                                                                                                                                                                                                                                                                                                                                                                                                                                                                                                                                                                                                                                                                                                                                                                                                                                                                                                                                                                                                                                                                                                                                                    |                                                                  |
|                                                                                           | 0' 40"<br>to 55"                                      |                                                             |                                                                                                                                                                                                                                                                                                                                                                                                                                                                                                                                                                                                                                                                                                                                                                                                                                                                                                                                                                                                                                                                                                                                                                                                                                                                                                                                                                                                                                                                                                                                                                                                                                                                                                                                                                                                                                                                                                                                                                                                                                                                                                                                                                                                                                                                                                                                                                                                                                                                                                                                                                                                                                                                                                                                                                                                                                                                                                                                                                                    |                                                                  |
|                                                                                           | tv,<br><i>forte,</i><br>RM                            |                                                             |                                                                                                                                                                                                                                                                                                                                                                                                                                                                                                                                                                                                                                                                                                                                                                                                                                                                                                                                                                                                                                                                                                                                                                                                                                                                                                                                                                                                                                                                                                                                                                                                                                                                                                                                                                                                                                                                                                                                                                                                                                                                                                                                                                                                                                                                                                                                                                                                                                                                                                                                                                                                                                                                                                                                                                                                                                                                                                                                                                                    |                                                                  |
|                                                                                           |                                                       | <b>0' 50"</b><br><b>to 1' 05"</b><br>monks,<br><i>forte</i> |                                                                                                                                                                                                                                                                                                                                                                                                                                                                                                                                                                                                                                                                                                                                                                                                                                                                                                                                                                                                                                                                                                                                                                                                                                                                                                                                                                                                                                                                                                                                                                                                                                                                                                                                                                                                                                                                                                                                                                                                                                                                                                                                                                                                                                                                                                                                                                                                                                                                                                                                                                                                                                                                                                                                                                                                                                                                                                                                                                                    |                                                                  |
|                                                                                           |                                                       |                                                             | 1' 00"                                                                                                                                                                                                                                                                                                                                                                                                                                                                                                                                                                                                                                                                                                                                                                                                                                                                                                                                                                                                                                                                                                                                                                                                                                                                                                                                                                                                                                                                                                                                                                                                                                                                                                                                                                                                                                                                                                                                                                                                                                                                                                                                                                                                                                                                                                                                                                                                                                                                                                                                                                                                                                                                                                                                                                                                                                                                                                                                                                             |                                                                  |
| 1' 1<br>to 1<br>tv,<br>forte<br>RM/                                                       | 15" to 2<br>n-ba<br>e, pian                           | 2 <b>5''</b><br>and,                                        | $C_{\text{rm}} = \frac{1}{2} = \frac{90}{4} + \frac{1}{4} + \frac$ |                                                                  |
|                                                                                           |                                                       |                                                             | ⋻⋇⋰⋢ <mark>⋶⋶⋎⋽⋽⋎⋳⋶⋰⋰⋶⋑⋎⋽⋽⋽⋎⋶⋬</mark> ⋒                                                                                                                                                                                                                                                                                                                                                                                                                                                                                                                                                                                                                                                                                                                                                                                                                                                                                                                                                                                                                                                                                                                                                                                                                                                                                                                                                                                                                                                                                                                                                                                                                                                                                                                                                                                                                                                                                                                                                                                                                                                                                                                                                                                                                                                                                                                                                                                                                                                                                                                                                                                                                                                                                                                                                                                                                                                                                                                                            |                                                                  |

| <b>Tape</b><br>left center right                                                                                                                                                                                            | Percussion                    | Piano |
|-----------------------------------------------------------------------------------------------------------------------------------------------------------------------------------------------------------------------------|-------------------------------|-------|
| 1' 20"<br>to 30"<br>coins,<br><i>piano</i> ,                                                                                                                                                                                |                               |       |
| 1' 30"       1' 30"         to 35"       to 35"         n-band,       tv,         piano       forte,         RM       1' 35"         to 40"       coins,         piano       piano                                          |                               |       |
| 1' 45"         1' 50"       to 2' 00"         to 2' 10"       tv,<br>mezzo         coins,       forte,         forte,       forte,         RM       RM         2' 0!       to 1         mon       mezza         RM       RM | 00"<br>ks,<br>5"<br>0"<br>ks, |       |
| 2' 10"<br>to 30"<br>n-band /<br>metal<br>(5 times<br>with<br>silence),<br>forte                                                                                                                                             |                               |       |

 2' 30"
 2' 30"

 to 3' 10"
 to 3' 10"

 coins,
 n-band,

 piano,
 piano

 RM
 Filter

| <b>Tape</b><br>left | • |  | Percussion  | Piano            |
|---------------------|---|--|-------------|------------------|
|                     |   |  | 2' 40"      | 2' 40"           |
|                     |   |  | <b>-</b> 90 | = 110 semare 8va |