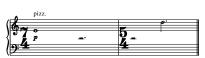

1 #d f

54

54

74

74

3' 45" to 5' 00" coins,

RM

| Percussion |  |
|------------|--|
| rercussion |  |