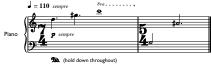

### INSTRUCTIONS

The music to *Chamnan* consists of an independent part for each of the two instrumentalists and a *concrète* sound collage on two channel tape. Each performer's part has timings to put them in general synchronization with the film, the tape and each other. The percussionist gives the signal for timing to begin, simultaneous with starting of the film projection and tape playback. The first tape sound will be heard approximately ten seconds later and the first film image will appear at around twenty seconds.

### AMPLIFICATION

The general dynamic level of the music is to be loud throughout. This makes amplification of the piano absolutely necessary and in some instances amplification of the percussion too. The tape should be played as loud as possible without additional distortion and the level of the piano and percussion adjusted to balance the tape. The pianist should still perform softly (as indicated in the score) in order to attain the proper tone color but the resulting amplified piano sound should always be present and identifiable in the mix without overpowering.